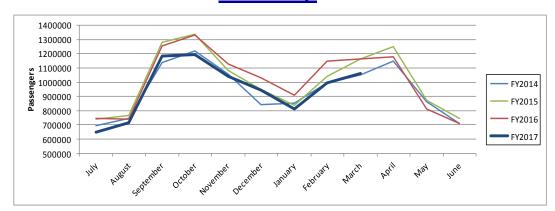

### **Ridership**



## **Customer Complaints**

| Complaints<br>per 100k<br>Passengers | 3rd Qtr<br>FY16 | 3rd Qtr<br>FY17 | FY17<br>Goal |
|--------------------------------------|-----------------|-----------------|--------------|
|                                      | 2.24            | 1.08            | 2.38         |

# **Customer Safety**

| Preventable<br>Accidents per<br>100k Miles | 3rd Qtr<br>FY16 | 3rd Qtr<br>FY17 | FY17<br>Goal |
|--------------------------------------------|-----------------|-----------------|--------------|
|                                            | 1.90            | 2.01            | 1.75         |

# 3rd Quarter Fixed Route Performance Measures (January-March 2017)

## **Scheduled Trip Adherence**

| Percent of Trips Operated | Percent of<br>Trips not<br>Operated |
|----